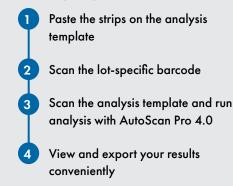

# Accurate result interpretation in 4 easy steps:

Patient Patient-ID Sample-ID Test Image Result Karsten, Christian 9494 MP Biomedicals HIV-1 Positive with HIV-2 indicated 00182 HIV BLOT 2.2 9A 00182 8 8 2 **Patient Report** ahn, Eduardo NCE 00183 MP Biomedicals HIV-1 Positive with HIV-2 indicated & HIV BLOT 2.2 9A 00182 ŝ ÷ # \$ 0100 2 **Optional Data** MP Biomedicals HIV BLOT 2.2 9A 00182 7541 00184 HIV-1 Positive with HIV-2 indicated unker, Sabine Interface to LIS 1 2 1 8 9 0 2 D Euda, Alo 422631 00185 MP Biomedicals HIV-1 Positive with HIV-2 indicated HIV BLOT 2.2 9A 00182 율 1988 0.14 N N