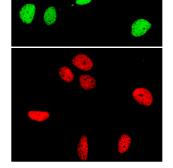

#### **DNA Damage - γH2AX Detection**

Monitor cellular toxicity with MP Bio's DNA damage detection kits. Assess pre-treatment and post-treatment DNA repair period to determine high vs low toxicity risks.

| Name                      | Cat. No.  |
|---------------------------|-----------|
| γH2AX Detection 488G Kit  | 092696300 |
| γH2AX Detection 560R Kit  | 092696400 |
| γH2AX Detection 650FR Kit | 092696500 |