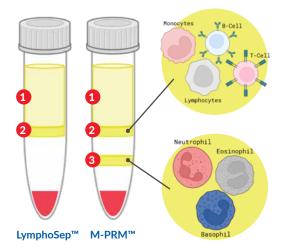

#### **ONE-STEP WHOLE BLOOD FRACTIONATION**

Isolate viable mononuclear and polymorphonuclear cells from blood with MP Bio's ready-to-use Lymphocyte Separation Medium (LymphoSep $^{\text{TM}}$ ) and Mono-Poly Resolving Medium (M-PRM $^{\text{TM}}$ ).

#### Layers

- 1. Plasma
- 2. Lymphocytes & Monocytes
- 3. Granulocytes