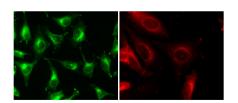

#### **Autophagy & Mitophagy Detection**

Characterized levels of Autophagy and Mitophagy in immune and tumor cells to further assess cell survival of tumor microenvironment, tumor migration and invasion, resistance to chemotherapy, and tumor escape immunosurveillance.

| Name                         | Cat. No.  |
|------------------------------|-----------|
| FastMitophagy™ Detection Kit | 092690201 |
| LC3 Analogue Dye 488G Kit    | 092696600 |
| LC3 Analogue Dye 700R Kit    | 092696700 |